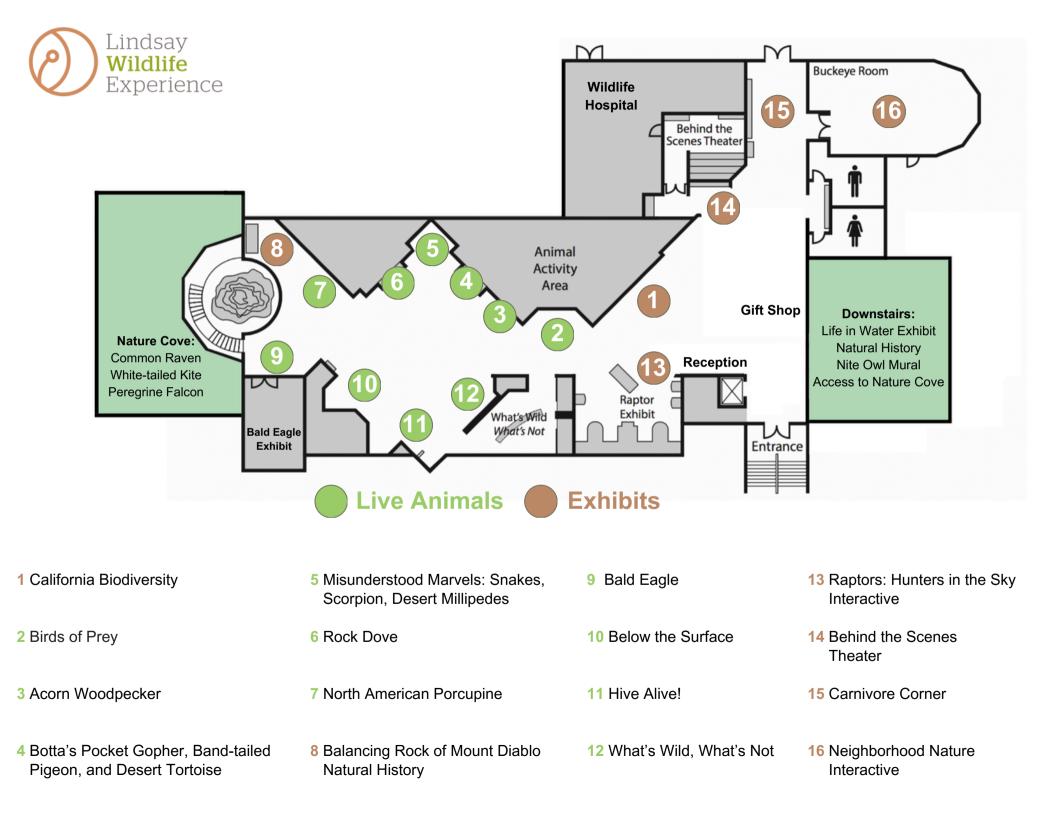

## Daily Program Schedule

| Time       | Program                    | Location                         | Program Highlights                                                                                                                         |
|------------|----------------------------|----------------------------------|--------------------------------------------------------------------------------------------------------------------------------------------|
| 10:15 a.m. | Behind the Scenes          | Behind the Scenes<br>Theater     | Learn how our hospital operates and witness a wildlife patient receive treatment.                                                          |
| 11:15 a.m. | Wild California            | Outside:<br>Raptor Redwood Grove | California's wildlife is incredibly diverse! Come learn about one of California's habitats and meet some of the animals that call it home. |
| 12:15 p.m. | Discovery Time             | Roving Location                  | Littles will love this program! From outdoor activities to crafts to science experiments and storytimeit's sure to be a blast.             |
| 1:30 p.m.  | Conservation<br>Connectors | Exhibit Hall                     | Learn about what an animal needs in the wild and why habitats are so important to survival.                                                |
| 2:45 p.m.  | Keeper Feature             | Roving Location                  | Join our keepers as they work with our animal ambassadors to practice new and existing behaviors.                                          |
| 3:30 p.m.  | Reputation Rehab           | Roving Location                  | Many animals get a bad reputation. Discover the importance of misunderstood animals and leave with a new appreciation for them.            |
| 4:30 p.m.  | Eco Heroes                 | Exhibit Hall                     | We can all be eco-heroes! Join our youth interpreters and learn about sustainable solutions to protect local wildlife.                     |
| All Day    | Exploration                | Exhibit Hall                     | Surprise encounters with animal ambassadors and natural history specimens throughout the day.                                              |